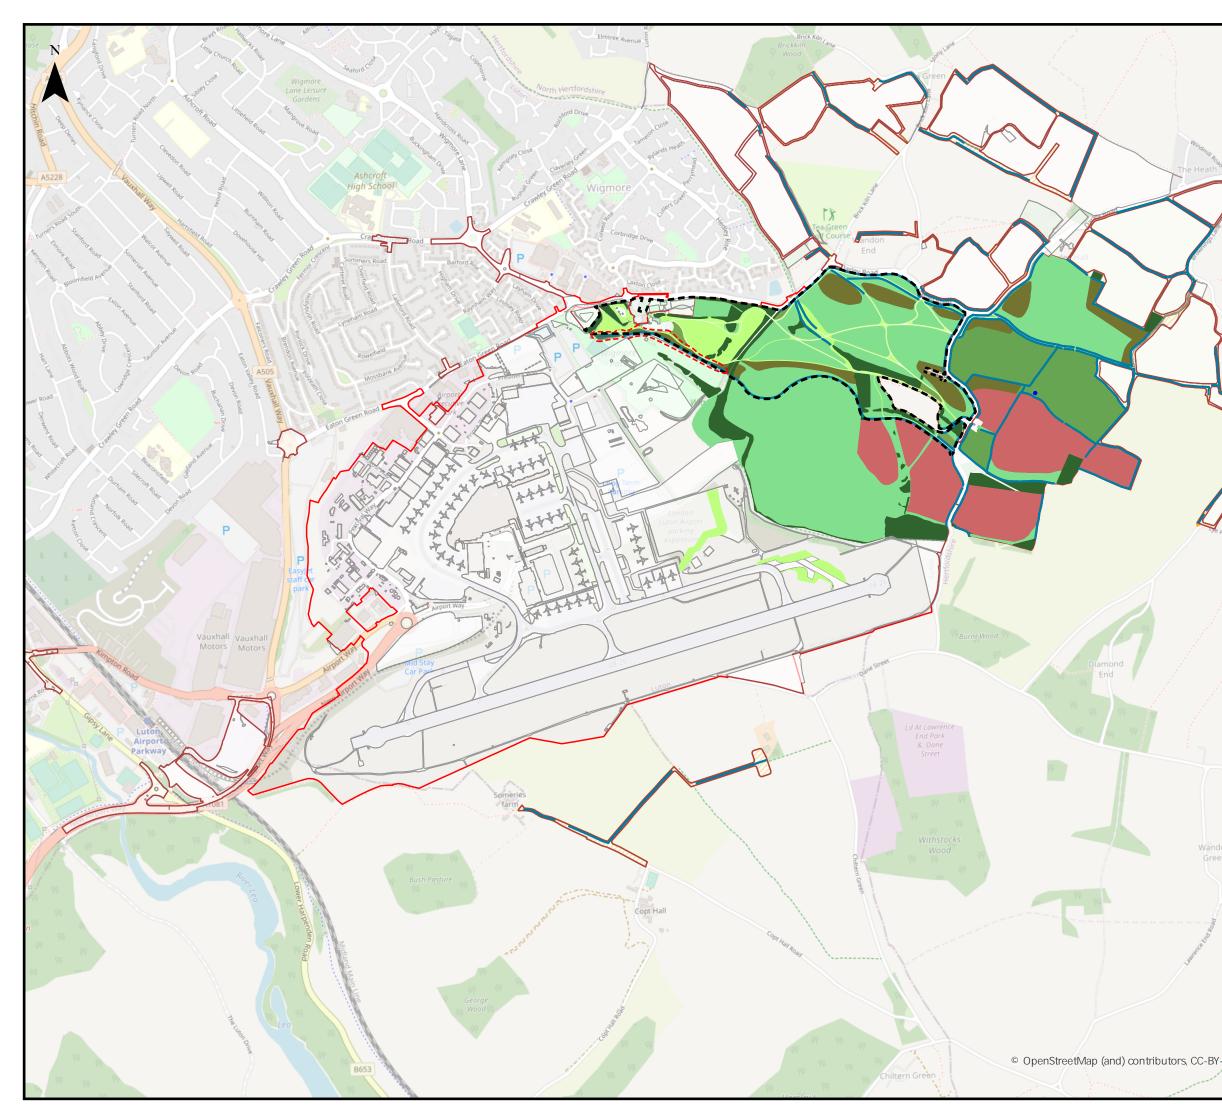

| 94                                                                                  | This drawi                                        | This drawing may contain mapping by permission of Ordnance Survey on behalf of<br>HMSO © Crown Copyright and database rights 2019 Ordnance Survey 0100031673                                                |      |                  |                       |          |    |                 |  |
|-------------------------------------------------------------------------------------|---------------------------------------------------|-------------------------------------------------------------------------------------------------------------------------------------------------------------------------------------------------------------|------|------------------|-----------------------|----------|----|-----------------|--|
|                                                                                     | design dev                                        | All structure positions are indicative. The proposed works will be subject to detailed<br>design development. The changes will be within limits of deviation specified in the<br>Development Consent Order. |      |                  |                       |          |    |                 |  |
|                                                                                     | Lege                                              | Legend                                                                                                                                                                                                      |      |                  |                       |          |    |                 |  |
|                                                                                     | Proposed Development Boundary                     |                                                                                                                                                                                                             |      |                  |                       |          |    |                 |  |
|                                                                                     |                                                   | Earth bund                                                                                                                                                                                                  |      |                  |                       |          |    |                 |  |
|                                                                                     | 223                                               | Replacement Open Space                                                                                                                                                                                      |      |                  |                       |          |    |                 |  |
| meH                                                                                 |                                                   | Off-site Hedgerow Restoration and Screening                                                                                                                                                                 |      |                  |                       |          |    |                 |  |
| Cart Cart                                                                           |                                                   | Arable area                                                                                                                                                                                                 |      |                  |                       |          |    |                 |  |
|                                                                                     |                                                   | Existing vegitation                                                                                                                                                                                         |      |                  |                       |          |    |                 |  |
|                                                                                     | Heath                                             | Neutral meadow grassland                                                                                                                                                                                    |      |                  |                       |          |    |                 |  |
|                                                                                     |                                                   | Amenity grassland                                                                                                                                                                                           |      |                  |                       |          |    |                 |  |
| Colemans                                                                            | Ro                                                | Wildlife pond                                                                                                                                                                                               |      |                  |                       |          |    |                 |  |
|                                                                                     |                                                   | Neutral grassland – low intensity grazing                                                                                                                                                                   |      |                  |                       |          |    |                 |  |
|                                                                                     |                                                   | Proposed scrub                                                                                                                                                                                              |      |                  |                       |          |    |                 |  |
|                                                                                     |                                                   | Proposed woodland                                                                                                                                                                                           |      |                  |                       |          |    |                 |  |
|                                                                                     |                                                   | Hedgerow restoration                                                                                                                                                                                        |      |                  |                       |          |    |                 |  |
| Λ                                                                                   |                                                   | Airport Infrastructure Layout - Phase 1                                                                                                                                                                     |      |                  |                       |          |    |                 |  |
|                                                                                     |                                                   |                                                                                                                                                                                                             |      |                  |                       |          |    |                 |  |
|                                                                                     |                                                   |                                                                                                                                                                                                             |      |                  |                       |          |    |                 |  |
| Him John                                                                            | · .                                               |                                                                                                                                                                                                             |      |                  |                       |          |    |                 |  |
|                                                                                     |                                                   |                                                                                                                                                                                                             |      |                  |                       |          |    |                 |  |
|                                                                                     |                                                   |                                                                                                                                                                                                             |      |                  |                       |          |    |                 |  |
|                                                                                     | 1                                                 |                                                                                                                                                                                                             |      |                  |                       |          |    |                 |  |
|                                                                                     |                                                   |                                                                                                                                                                                                             |      |                  |                       |          |    |                 |  |
|                                                                                     |                                                   |                                                                                                                                                                                                             |      |                  |                       |          |    |                 |  |
|                                                                                     |                                                   |                                                                                                                                                                                                             |      |                  |                       |          |    |                 |  |
|                                                                                     | -                                                 |                                                                                                                                                                                                             |      | 4.5              | PD                    |          |    |                 |  |
|                                                                                     | First Issue                                       | }                                                                                                                                                                                                           |      | AB               | CS<br>Checked         | 30/11/21 |    | 01              |  |
|                                                                                     | Rev                                               | rision History                                                                                                                                                                                              |      | Drawn            | Approved              | Date     | R  | lev.            |  |
| Luton R<br>Hart House Business Ce<br>Kimpton Road, Luton, LU2<br>www.lutonrising.or |                                                   |                                                                                                                                                                                                             |      |                  |                       |          |    | Centre          |  |
|                                                                                     |                                                   |                                                                                                                                                                                                             |      |                  |                       |          |    |                 |  |
| on /                                                                                |                                                   |                                                                                                                                                                                                             |      |                  |                       |          |    |                 |  |
| en /                                                                                | London Luton Airport<br>Development Consent Order |                                                                                                                                                                                                             |      |                  |                       |          |    |                 |  |
|                                                                                     | Drawing <sup>-</sup>                              | Fitle                                                                                                                                                                                                       |      |                  |                       |          |    |                 |  |
| Figure 14.11 Phase 1 Landscape Mitigation                                           |                                                   |                                                                                                                                                                                                             |      |                  |                       |          |    |                 |  |
|                                                                                     |                                                   |                                                                                                                                                                                                             |      |                  |                       |          |    |                 |  |
|                                                                                     |                                                   | Purpose of issue Suitabili SUITABLE FOR INFORMATION S2                                                                                                                                                      |      |                  |                       |          |    |                 |  |
|                                                                                     | Drawn                                             | Checked                                                                                                                                                                                                     | A B  | Approved         | Date                  | Scale    |    | Size            |  |
|                                                                                     | AB<br>DCO App                                     | PD<br>plication Ref.                                                                                                                                                                                        | APFF | CS<br>Regulation | 30/11/21<br>DCO Docum | 1:15,00  | 10 | A3              |  |
|                                                                                     | TR020                                             | TR020001                                                                                                                                                                                                    |      |                  |                       |          |    |                 |  |
| -SA                                                                                 |                                                   | Drawing Number<br>LLADCO-3C-ARP-00-00-DR-YE-0065                                                                                                                                                            |      |                  |                       |          |    | Revision<br>PO1 |  |
|                                                                                     | Project Pha                                       |                                                                                                                                                                                                             |      |                  |                       |          |    | •               |  |